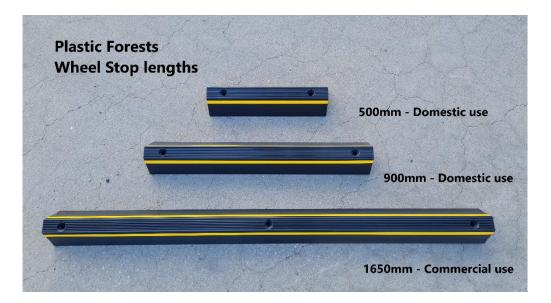

## 900mm Wheel Stop – Domestic Use

Australian made with 98% recycled plastic

Thermally bonded safety strips, 5 colours

Unique sawtooth top

Will never crack, chip, rot or disintegrate

Lightweight 5kg

900mm long

Solid, strong & durable UV stabilised, long life

Our 900mm Wheel Stops are ideal for domestic car parking applications such as home garages and car ports. They are designed to restrict vehicles such as cars, motor bikes, trailers, jet skis or caravans from traveling beyond their designated parking space, helping to prevent damage to walls, gardens, belongings & other vehicles.

Dimensions(mm):900 (I) x 96 (h) x 136 (base width) x 48 (top width) Not suitable for installation on asphalt or bitumen surfaces

\* With weight evenly distributed.

DISCLAIMER: All information provided in this publication is correct to the best knowledge of the company and is given out in good faith. The information presented herein is intended only as a general guide to the use of such products and no liability is accepted by Plastic Forests Pty Ltd for any loss or damage however arising, which results either directly or indirectly from the use of such information. Users of products made from recycled plastic should recognise the limitations imposed, and in conjunction with the supplier agree on the necessary specification limits. In general, products made from recycled plastic conform to 'Fit for Use' criteria. Information and product specifications may change without notice. Warranty excludes fixings & Installation.