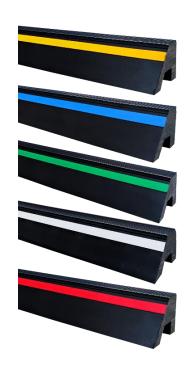

- Thermally fused safety strips for a secure bond, with 5 bright colours: yellow, blue (disabled), white, red or green
- Unique sawtooth top for reduced slip
- Australian made, with a 5-year warranty
- Lightweight easy installation by 1 person without lifting equipment
- Will not crack, chip, rot or disintegrate like rubber or concrete wheel stops
- Low maintenance never need painting, resistant to oil & moisture
- UV stabilised & impact resistant for long outdoor life
- Solid, durable & strong independently tested, 10 tonne load rating\*
- Made from recycled plastics
- Cost effective
- Easy to install and reposition
- Recyclable at end of life
- Black base colour, with 22mm coloured safety strips
- Quality brand name fixings (sold separately)
- 2 fixing points for bolting securely to concrete surfaces

## Black base: 5 brightly coloured safety strips