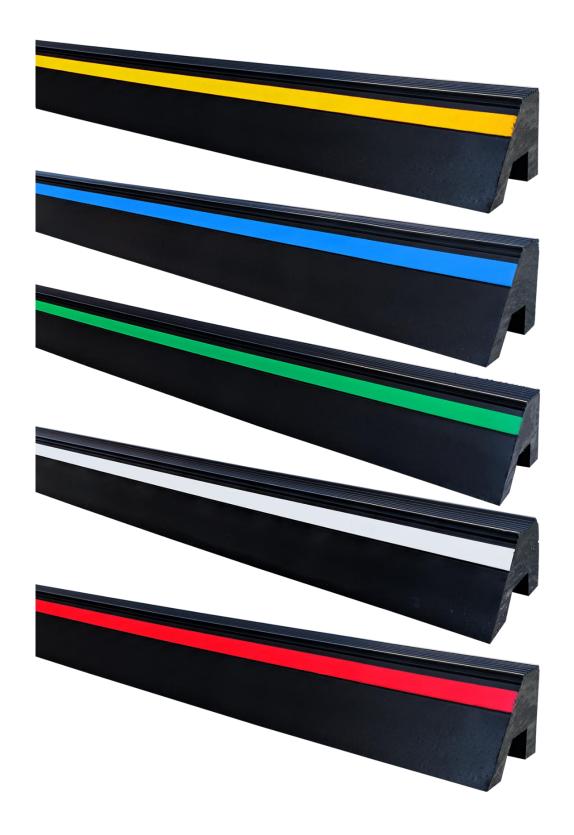

- Thermally fused safety strips for a secure bond, with 5 bright colours: yellow, blue (disabled), white, red or green
- Unique sawtooth top for reduced slip
- Australian made, with a 5-year warranty
- Lightweight easy installation by 1 person without lifting equipment
- Will not crack, chip, rot or disintegrate like rubber or concrete wheel stops
- Low maintenance never need painting, resistant to oil & moisture
- UV stabilised & impact resistant for long outdoor life
- Solid, durable & strong independently tested, 10 tonne load rating\*
- Made from recycled plastics
- Cost effective
- Easy to install and reposition
- Recyclable at end of life
- Black base colour, with 22mm coloured safety strips
- Quality brand name fixings (sold separately)
- 2 fixing points for bolting securely to concrete surfaces

## Black base: 5 brightly coloured safety strips