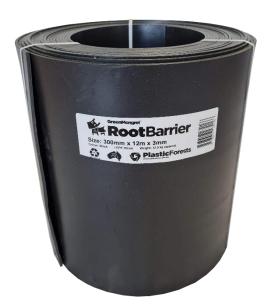

Heavy Duty Root Barrier acts as a continuous, physical, plastic barrier to minimise the damaging effects of tree roots to pavements, foundations, roads, driveways & pipes.

- Super strong, 3mm thick material provides a tough barrier against escaping roots
- Made from 100% recycled LDPE plastic blend for improved resistance to Environmental Stress Cracking (ESC):
  - "...lower density polymers offer better resistance to ESC" (than HDPE) \*
- Lightweight and flexible
- UV stabilised and weatherproof
- Impermeable barrier against moisture loss
- Durable and tough will not rot, rust or crack
- Fungus and bacteria resistant
- Australian made & owned Recyclable at end of life
- Easy to install
- Standard 3mm sizes: (Longer rolls to order) 300mm (h) x 12m length roll - Black 600mm (h) x 12m length roll - Black or Dark Green OPTIONS: Up to 725mm wide, colours
  - \* http://www.abg-geosynthetics.com/durability-escr-environmental-stresscrack-resistance-of-hdpe.html