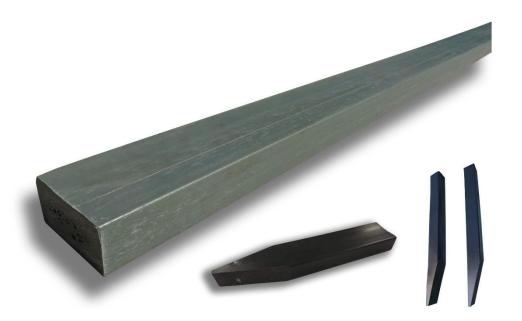

## Plastic Forests PathEdging is ideal for a wide range of non-structural edging applications

- Perfect for edging paths, driveways, gardens, lawns and tree surrounds
- Made from 100% recycled plastic destined for landfill
- Will not rot, crack, split or rust splinter free!
- Strong and durable long lifespan
- · Waterproof and termite proof
- UV stabilised and maintenance free
- Non-toxic and chemical free unlike CCA treated timber
- Suitable for swampy, acidic, alkaline and saline soils
- May be cut, screwed, nailed or drilled like timber
- Ideal for seaside, rural and urban environments
- Made from recycled plastics
- Australian made & owned
- Easy to handle & install
- Sustainable and recyclable at end of life
- Intended for non-structural use only Options
- Colour: Black or Silage Green
- 3 standard sizes:
  - 70mm x 32mm x 2.1m / 90mm x 42mm x 2.1m / 140mm x 40mm x 2.1m
- Rigidity: Flexible edging for tight curves or semi-rigid for straight sections or gentle curves

## Install with GreenMongrel:

- Path Edging Pegs: 300mm / 400mm (h) x 60mm (w) x 30mm (d)
- Garden Edging Pegs Heavy Duty: 300mm (h) x 30mm (w) x 25mm (d)
- Stakes 36mm (w) x 36mm (d) x 300mm / 400mm / 500mm / 600mm (h)