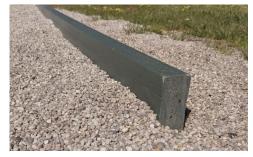

## Plastic Forests PathEdging is ideal for a wide range of non-structural edging applications

- Perfect for edging paths, driveways, gardens, lawns and tree surrounds
- Made from 100% recycled plastic destined for landfill
- Will not rot, crack, split or rust splinter free!
- Strong and durable long lifespan
- · Waterproof and termite proof
- UV stabilised and maintenance free
- Non-toxic and chemical free unlike CCA treated timber
- Suitable for swampy, acidic, alkaline and saline soils
- May be cut, screwed, nailed or drilled like timber
- Ideal for seaside, rural and urban environments
- Made from recycled plastics
- Australian made & owned
- Easy to handle & install
- Sustainable and recyclable at end of life
- Intended for non-structural use only Options
- Colour: Black or Silage Green
- 3 standard sizes:
  - 70mm x 32mm x 2.1m / 90mm x 42mm x 2.1m / 140mm x 40mm x 2.1m
- Rigidity: Flexible edging for tight curves or semi-rigid for straight sections or gentle curves