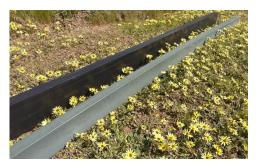

## Plastic Forests PathEdging is ideal for a wide range of non-structural edging applications

- Perfect for edging paths, driveways, gardens, lawns and tree surrounds
- Made from 100% recycled plastic destined for landfill
- Will not rot, crack, split or rust splinter free!
- Strong and durable long lifespan
- · Waterproof and termite proof
- UV stabilised and maintenance free
- Non-toxic and chemical free unlike CCA treated timber
- Suitable for swampy, acidic, alkaline and saline soils
- May be cut, screwed, nailed or drilled like timber
- Ideal for seaside, rural and urban environments
- Made from recycled plastics
- Australian made & owned
- Easy to handle & install
- Sustainable and recyclable at end of life
- Intended for non-structural use only Options
- Colour: Black or Silage Green
- 3 standard sizes:
  - 70mm x 32mm x 2.1m / 90mm x 42mm x 2.1m / 140mm x 40mm x 2.1m
- Rigidity: Flexible edging for tight curves or semi-rigid for straight sections or gentle curves