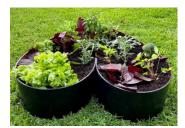

## Our raised Heart Garden Bed is perfect for growing your own vegetables or flowers!

- Long life plastic will never rust, split or rot
- Quick and easy assembly no power tools!
- Sturdy 5mm thick sides
- $\checkmark$  Weatherproof, UV stabilised and virtually maintenance free
- ✓ Lightweight
- Easy to empty, store and set up again when needed
- ✓ Safe for your vegies not chemically treated (like CCA timber)
- ✓ Made with eco-friendly 100% recycled plastic
- ✓ Great value
- Australian made and owned
- ✓ 5-year warranty
- ✓ Recyclable at end of life
  - Unique heart shape in a versatile range of sizes
- Colours: Black, Grey Mist or Dark Green (screws included)
- ✓ Designed for outdoor use, without a base