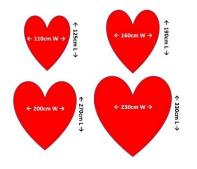

| Heart dimensions<br>(cm) approx. | 125 L x 110 W  | 190 L x 160 W | 270 L x 200 W | 330 L x 230 W |
|----------------------------------|----------------|---------------|---------------|---------------|
| Height (cm)                      | 20/ 30/ 40/ 60 | 20/ 30/ 40/60 | 20 /30 /40    | 20 /30 /40    |
| Thickness (mm)                   | 5mm            | 5mm           | 5mm           | 5mm           |
| Plastic Strip<br>Length (m)      | 2m x 2 strips  | 3m x 2 strips | 4m x 2 strips | 5m x 2 strips |