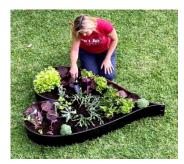

## Our raised Heart Garden Bed is perfect for growing your own vegetables or flowers!

- Long life plastic will never rust, split or rot
- Quick and easy assembly no power tools!
- Sturdy 5mm thick sides
- $\checkmark$  Weatherproof, UV stabilised and virtually maintenance free
- ✓ Lightweight
- Easy to empty, store and set up again when needed
- ✓ Safe for your vegies not chemically treated (like CCA timber)
- ✓ Made with eco-friendly 100% recycled plastic
- ✓ Great value
- Australian made and owned
- ✓ 5-year warranty
- ✓ Recyclable at end of life
  - Unique heart shape in a versatile range of sizes
- Colours: Black, Grey Mist or Dark Green (screws included)
- ✓ Designed for outdoor use, without a base

| Heart dimensions<br>(cm) approx. | 125 L x 110 W  | 190 L x 160 W | 270 L x 200 W | 330 L x 230 W |
|----------------------------------|----------------|---------------|---------------|---------------|
| Height (cm)                      | 20/ 30/ 40/ 60 | 20/ 30/ 40/60 | 20 /30 /40    | 20 /30 /40    |
| Thickness (mm)                   | 5mm            | 5mm           | 5mm           | 5mm           |
| Plastic Strip<br>Length (m)      | 2m x 2 strips  | 3m x 2 strips | 4m x 2 strips | 5m x 2 strips |