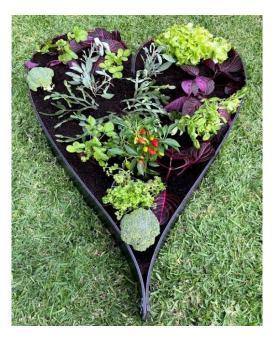

## Our raised Heart Garden Bed is perfect for growing your own vegetables or flowers!

- Long life plastic will never rust, split or rot
- Quick and easy assembly no power tools!
- Sturdy 5mm thick sides
- $\checkmark$  Weatherproof, UV stabilised and virtually maintenance free
- ✓ Lightweight
- Easy to empty, store and set up again when needed
- ✓ Safe for your vegies not chemically treated (like CCA timber)
- ✓ Made with eco-friendly 100% recycled plastic
- ✓ Great value
- Australian made and owned
- ✓ 5-year warranty
- ✓ Recyclable at end of life
  - Unique heart shape in a versatile range of sizes
- Colours: Black, Grey Mist or Dark Green (screws included)
- ✓ Designed for outdoor use, without a base