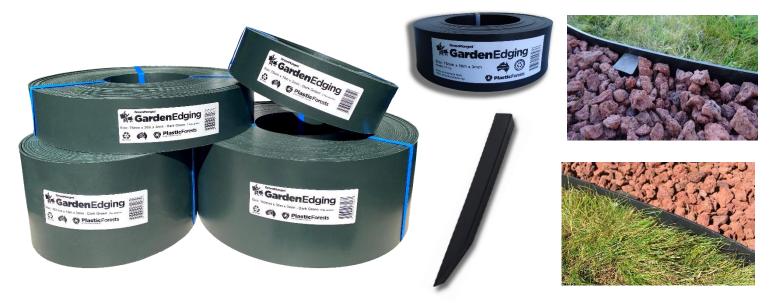

## Keep your garden looking neat and tidy with GreenMongrel®Garden Edging! Ideal for retaining soil and mulch whilst keeping lawns from invading garden beds.

- ✓ Virtually indestructible will never rot, split, crack or rust
- ✓ A strong barrier against escaping roots at 3mm thick
- ✓ Lightweight and flexible
- ✓ 100% weatherproof & UV stabilised for long life
- ✓ Easy to install and maintenance free
- ✓ Ideal for edging garden beds, lawns, paths, trees and fence lines
- ✓ 5 year warranty
- ✓ Made in Australia from 100% recycled plastic
- ✓ Recyclable at end of life
- ✓ Perfect to use with our solid black Garden Edging Pegs
- ✓ Standard sizes (3mm thick): Dark Green: 75mm high - 10m and 30m rolls Dark Green: 150mm high - 10m, 30m and 50m rolls Black: 75mm/100mm/150mm high - 10m, 30m and 50m rolls
- ✓ Heavy Duty Garden Edging (5mm thick) in Black & Dark Green
- ✓ Simply place garden edging vertically into a narrow trench between lawn and garden. Secure with Pegs if desired. Backfill the trench.

Edging your lawn or garden bed couldn't be easier!

NOTE: All plastic will expand and contract with changes in temperature, which must be allowed for during installation. Please refer to Installation Instructions on website for further details.