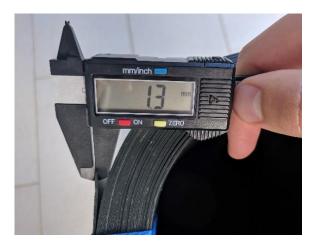

Tough & thick - 1.3mm

Long life – never rot or crack

**Resistant to Environmental Stress Cracking** 

**100% recycled LDPE plastic** 

Flexible and lightweight

UV stabilised & impermeable

Easy to install

Root Barrier acts as a continuous, physical, plastic barrier to minimise the damaging effects of tree roots to pavements, foundations, roads, driveways & pipes.

- Solid 1.3mm thick material (not a thin embossed sheet)
- Made from 100% recycled LDPE plastic blend for improved resistance to Environmental Stress Cracking (ESC): "lower density polymers offer better resistance to ESC" (than HDPE) \*
- Lightweight and flexible
- UV stabilised
- Durable and tough will not rot, rust or crack
- Weatherproof
- Impermeable barrier against moisture loss
- Fungus and bacteria resistant •
- Australian made and owned
- Easy to install
- Recyclable
- Standard sizes:
  - 600mm high
  - 10m and 30m length rolls
  - Longer production lengths to order
- \* http://www.abg-geosynthetics.com/durability-escr-environmental-stresscrack-resistance-of-hdpe.html