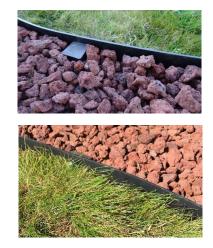

Thickest on market - 5mm Will never rot, split or rust Lightweight and flexible Virtually indestructible Easy to install Weatherproof Maintenance free 100% recycled plastic Australian made & owned Keep your garden looking neat and tidy with GreenMongrel™ Heavy Duty Garden Edging! Ideal for retaining soil and mulch whilst keeping grass from invading garden beds.

## Edging your lawn or garden bed couldn't be easier!

NOTE: All plastic will expand and contract with changes in temperature. Please refer to Installation Instructions for further details. Warranty limited to product replacement, with proof of purchase.