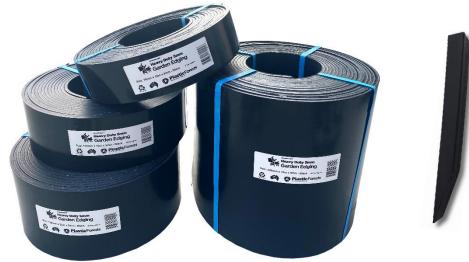

- ✓ Virtually indestructible will never rot, split, crack or rust
- ✓ Thickest edging on a roll in Australia at 5mm thick
- ✓ Lightweight and flexible
- ✓ 100% weatherproof & UV stabilised for long life
- ✓ Easy to install and maintenance free
- $\checkmark\,$  Ideal for edging garden beds, lawns, paths, trees and fence lines
- ✓ 5-year warranty
- ✓ Made in Australia from 100% recycled plastic & coffee cups
- Recyclable at end of life
- ✓ Perfect to use with our solid Garden Edging Pegs
- ✓ Also available in 3mm thick Garden Edging
- ✓ Standard sizes (5mm thick): Colour: Black 75mm high - 10m and 25m rolls 100mm high - 10m and 25m rolls 150mm high - 10m and 25m rolls 200mm high - 15m roll 300mm high - 12m roll
- ✓ Installation: Simply place garden edging vertically into a narrow trench between lawn and garden. Secure with our Garden Edging Pegs if desired. Backfill the trench.