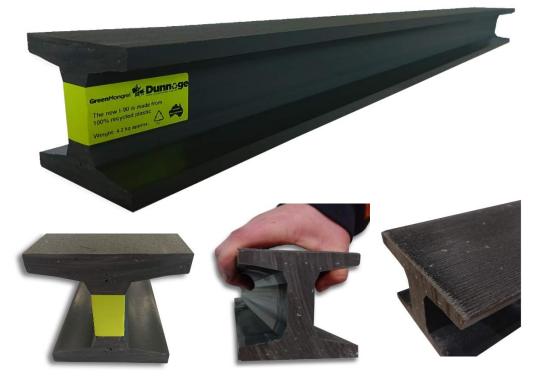

## GreenMongrel<sup>™</sup> Dunnage is ideal for a wide range of storage and transport applications

- Made in Australia from 100% recycled plastic no wood flour
- Unique I shape is strong, light weight and easy to grip
- Long lifespan and re-useable low trip cost
- Independently NATA tested for coefficient of friction, compressive strength and compressive stress
- No splinters! Will not rot, crack, split or rust
- Waterproof and termite proof
- Easily cleaned and hygienic no mould
- Impervious to moisture and most common chemicals
- Engineered strength, consistent size and weight
- Export compliant no wood flour
- Non-toxic and chemical free unlike CCA treated timber
- Lighter weight saves on freight costs (vs hardwood)
- Textured top and bottom for increased surface friction
- Sustainable and recyclable at end of life for a circular economy
- Standard lengths from 300mm to 1500mm
- Standard colour: black/charcoal/green
- Options Embossed corporate branding
  - Custom widths and lengths
  - Custom colours
  - Hi vis: Class 1 reflective tape or fluro sticker on end